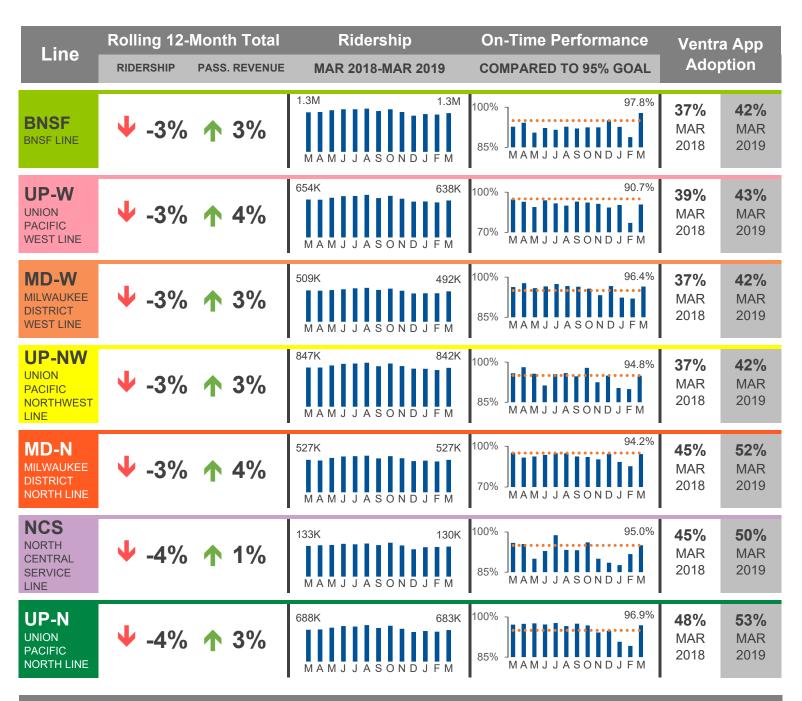

## **Rolling 12-Month Total**

Sum of the last twelve months (Apr 2018-Mar 2019)

#### **On-Time Performance**

Percent of trains that arrived at their final destination within 5:59 of the scheduled time

### **Ventra App Adoption**

Percent of estimated passenger trips taken using the Ventra App, based on ticket sales