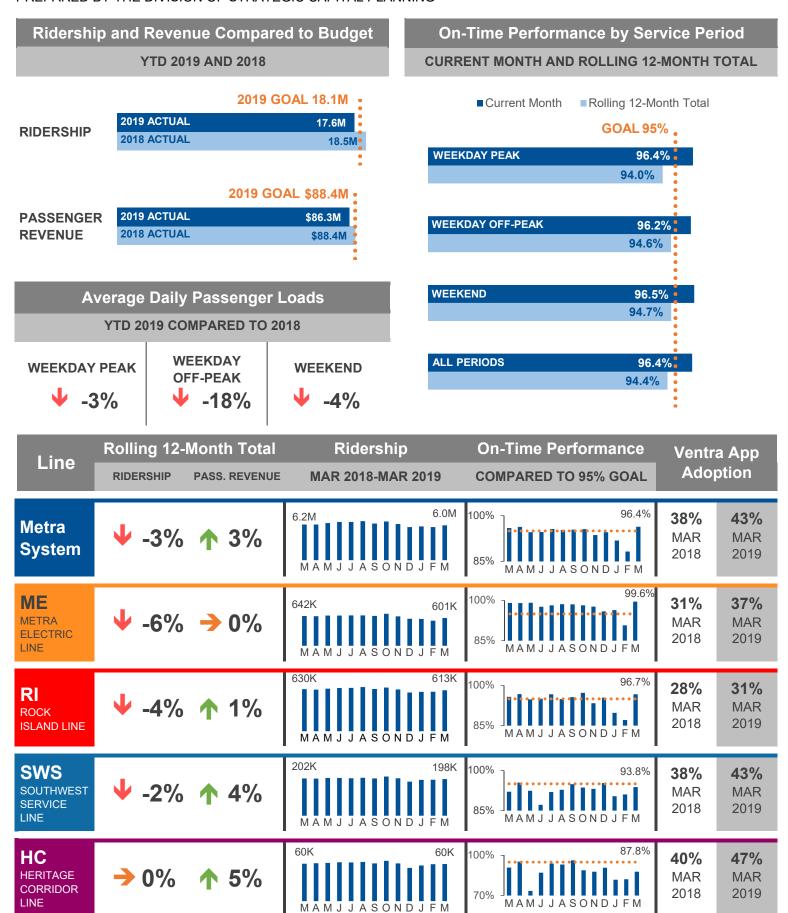

#### **Average Daily Passenger Loads**

Daily average of the number of passengers counted by onboard personnel at each train's maximum load point

#### Passenger Revenue

Income from ticket sales

### Ridership

Number of passengers based on ticket sold multiplied by a ridership factor unique to each ticket type

## **Rolling 12-Month Total**

Sum of the last twelve months (Apr 2018-Mar 2019)

#### **On-Time Performance**

Percent of trains that arrived at their final destination within 5:59 of the scheduled time

### **Ventra App Adoption**

Percent of estimated passenger trips taken using the Ventra App, based on ticket sales