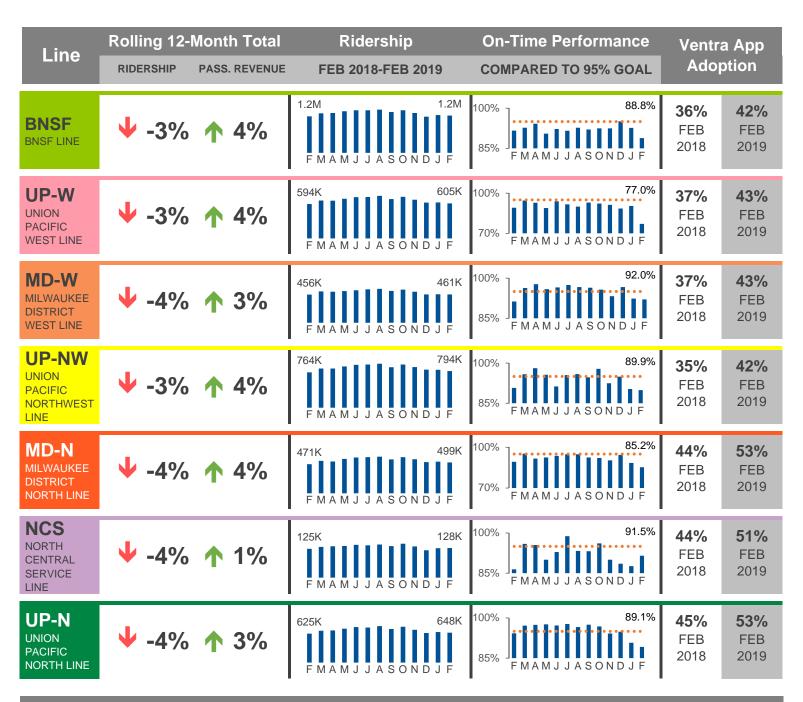

# **Rolling 12-Month Total**

Sum of the last twelve months (Mar 2018-Feb 2019)

#### **On-Time Performance**

Percent of trains that arrived at their final destination within 5:59 of the scheduled time

#### **Ventra App Adoption**

Percent of estimated passenger trips taken using the Ventra App, based on ticket sales