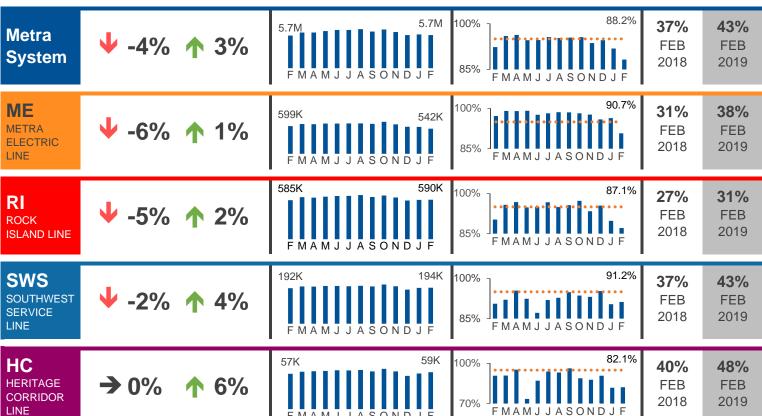

# **Rolling 12-Month Total**

Sum of the last twelve months (Mar 2018-Feb 2019)

#### **On-Time Performance**

Percent of trains that arrived at their final destination within 5:59 of the scheduled time

#### **Ventra App Adoption**

Percent of estimated passenger trips taken using the Ventra App, based on ticket sales