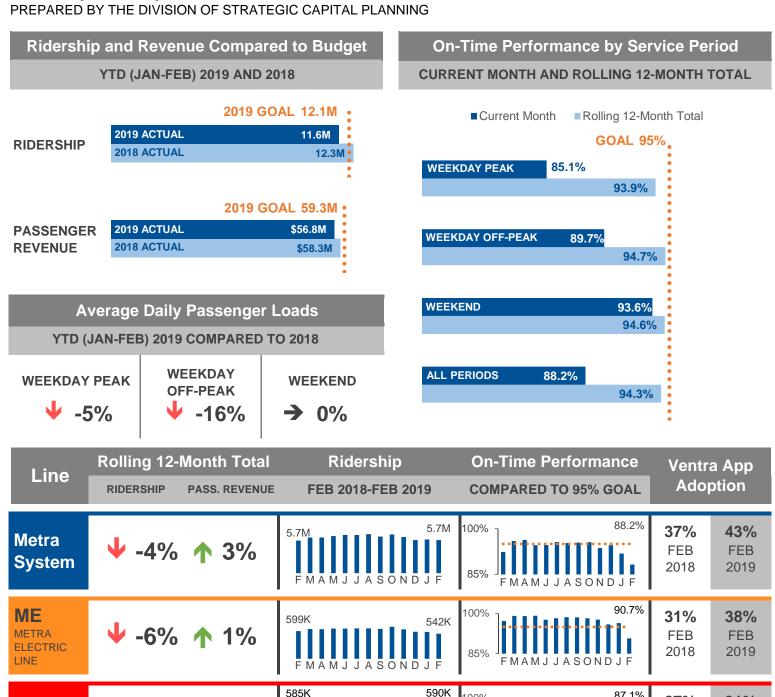

### **Average Daily Passenger Loads**

Daily average of the number of passengers counted by onboard personnel at each train's maximum load point

#### Passenger Revenue

Income from ticket sales

## Ridership

Number of passengers based on ticket sold multiplied by a ridership factor unique to each ticket type

# **Rolling 12-Month Total**

Sum of the last twelve months (Mar 2018-Feb 2019)

#### **On-Time Performance**

Percent of trains that arrived at their final destination within 5:59 of the scheduled time

#### **Ventra App Adoption**

Percent of estimated passenger trips taken using the Ventra App, based on ticket sales