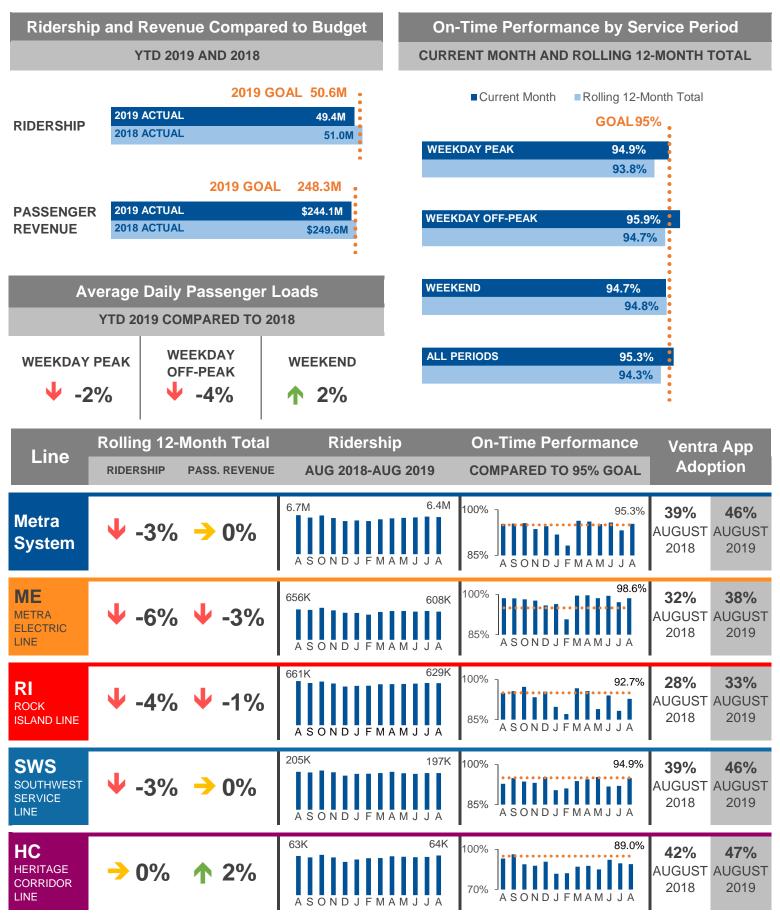

## ATTACHMENT A

| Line                                           | Rolling 12-Month Total<br>RIDERSHIP PASS. REVENUE | Ridership<br>AUG 2018-AUG 2019         | On-Time Performance<br>COMPARED TO 95% GOAL | Ventra App<br>Adoption                                         |
|------------------------------------------------|---------------------------------------------------|----------------------------------------|---------------------------------------------|----------------------------------------------------------------|
| BNSF LINE                                      | <b>↓</b> -3% → 0%                                 | 1.4M 1.3M                              | 100%<br>85% A SOND J FMAMJJA                | <b>38%</b><br>AUGUST<br>2018<br>4 <b>45%</b><br>AUGUST<br>2019 |
| UP-W<br>UNION<br>PACIFIC<br>WEST LINE          | <b>↓</b> -3% → 0%                                 | 735K 686K<br>A S O N D J F M A M J J A | 100%<br>70% A SONDJFMAMJJA                  | <b>40%</b><br>AUGUST<br>2018<br><b>47%</b><br>AUGUST<br>2019   |
| MD-W<br>MILWAUKEE<br>DISTRICT<br>WEST LINE     | <b>↓</b> -4% <b>↓</b> -1%                         | 550K 512K                              | 96.0%<br>85% A SOND J FMAMJ J A             | <b>38%</b><br>AUGUST<br>2018<br><b>44%</b><br>AUGUST<br>2019   |
| UP-NW<br>UNION<br>PACIFIC<br>NORTHWEST<br>LINE | <mark>↓</mark> -2% ↑ 1%                           | 950K 908K<br>A S O N D J F M A M J J A | 100%<br>85% A SOND J F M A M J J A          | <b>38%</b><br>AUGUST<br>2018<br><b>46%</b><br>AUGUST<br>2019   |
| MD-N<br>MILWAUKEE<br>DISTRICT<br>NORTH LINE    |                                                   | 592K 576K<br>A S O N D J F M A M J J A | 100%<br>70% A SONDJFMAMJJA                  | <b>47%</b><br>AUGUST<br>2018<br><b>55%</b><br>AUGUST<br>2019   |
| NORTH<br>CENTRAL<br>SERVICE<br>LINE            |                                                   | 143K 138K<br>A S O N D J F M A M J J A | 100%<br>85% A SONDJFMAMJJA                  | <b>47%</b><br>AUGUST<br>2018<br><b>53%</b><br>AUGUST<br>2019   |
| UP-N<br>UNION<br>PACIFIC<br>NORTH LINE         |                                                   | 788K 751K<br>A S O N D J F M A M J J A | 100%<br>85% A SON D J F M A M J J A         | <b>48%</b><br>AUGUST<br>2018<br><b>56%</b><br>AUGUST<br>2019   |

## Definitions

#### Average Daily Passenger Loads

Daily average of the number of passengers counted by onboard personnel at each train's maximum load point

Passenger Revenue

Income from ticket sales

### **Ridership**

Number of passengers based on tickets sold multiplied by a ridership factor unique to each ticket type

#### **Rolling 12-Month Total**

Sum of the last twelve months (Sep 2018-Aug 2019)

**On-Time Performance** 

Percent of trains that arrived at their final destination within 5:59 of the scheduled time

#### Ventra App Adoption

Percent of estimated passenger trips taken using the Ventra App, based on ticket sales